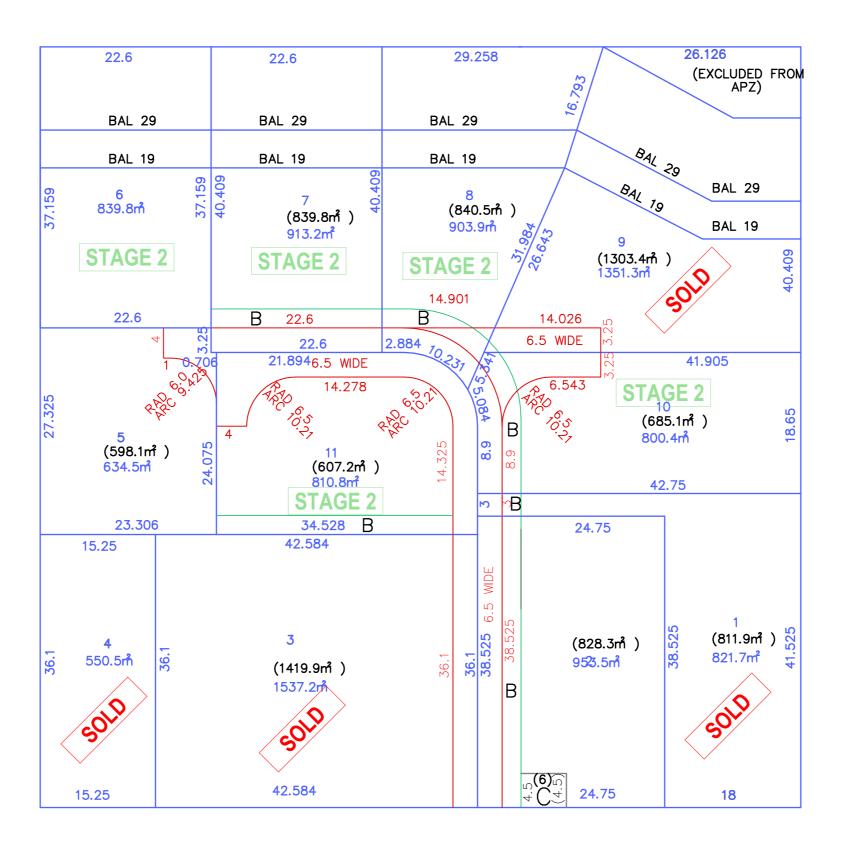

REV

DATE

Sue Connor Architects Suite 20 /1714 Pittwater Rd Bayview, NSW, 2104 02 9999 5737 www.sueconnor.com.au

DP: DP 72550 Project Details: Le ٦t 23 Meadow Road, Springfield, NSW Drawing Title: Site Constraints

| Drawn by:         | Status:     | Plot Date:   | Job:                 |
|-------------------|-------------|--------------|----------------------|
| DG                | PRELIMINARY |              | 1                    |
| Checked by:<br>SC | Package:    | Drawing No.: | Scale:<br>1:500 @ A3 |