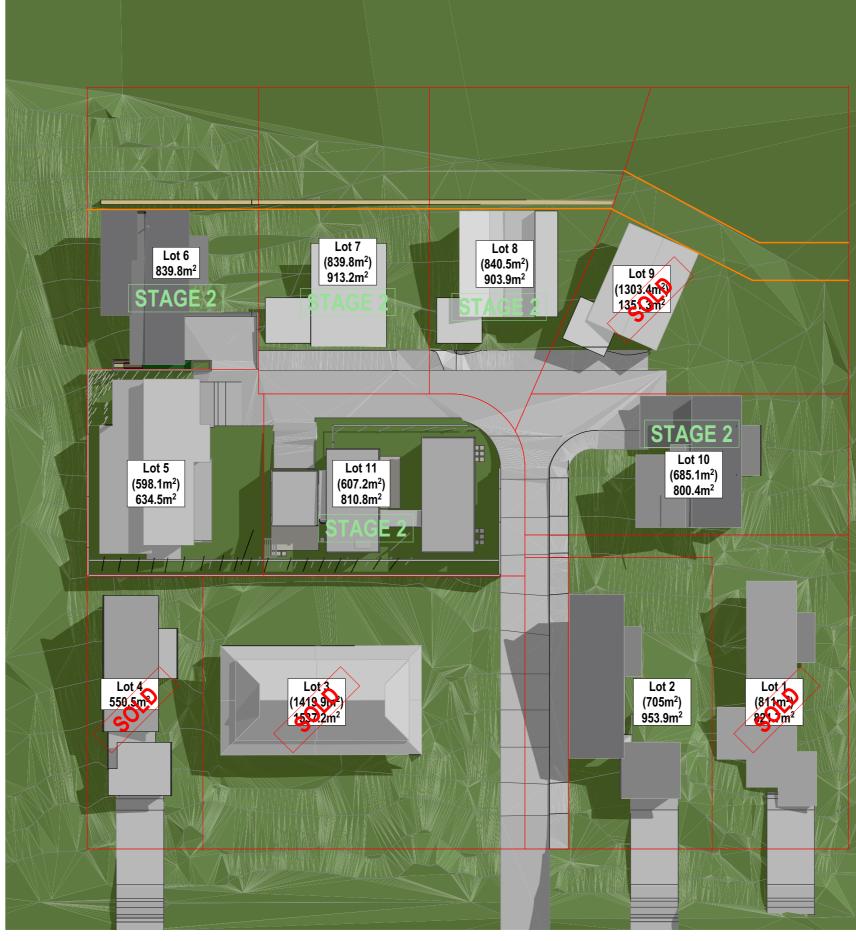

REV

Sue Connor Architects Suite 20 /1714 Pittwater Rd Bayview, NSW, 2104 02 9999 5737 www.sueconnor.com.au

| Project Details:                 | DP: DP 72550 |  |
|----------------------------------|--------------|--|
| ١t                               |              |  |
| 23 Meadow Road, Springfield, NSW |              |  |
| Drawing Title:                   |              |  |
| Site Plan                        |              |  |

| Drawn by:   | Status:     | Plot Date:   | Job:       |
|-------------|-------------|--------------|------------|
| DG          | PRELIMINARY |              | 1          |
| Checked by: | Package:    | Drawing No.: | Scale:     |
| SC          |             |              | 1:500 @ A3 |